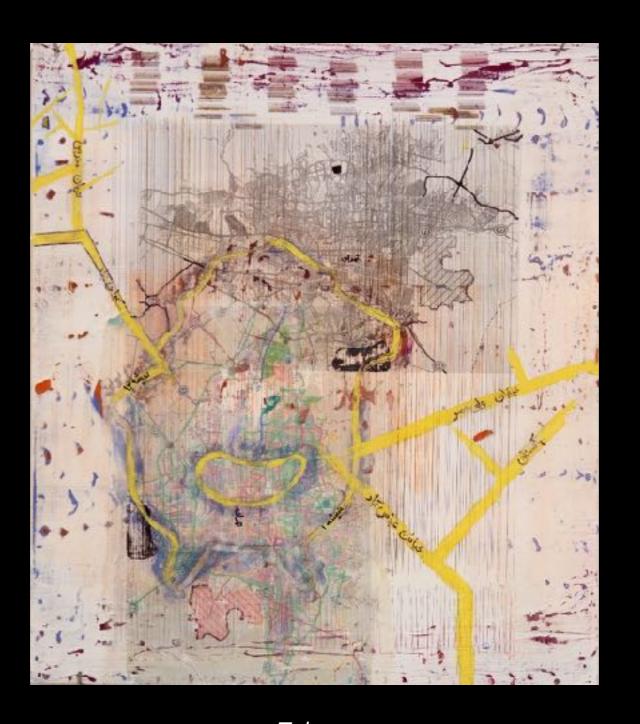

Brides of Mokhbero doleh Mixed Media on Canvas 18" x 18" 2016

Bridal Windows
Mixed Media on Canvas
18" x 18"
2016

Take the departure Mixed Media on Canvas 35.5" x 57" 2016

Tehran
Mixed Media on Canvas
16" x 18"
2016