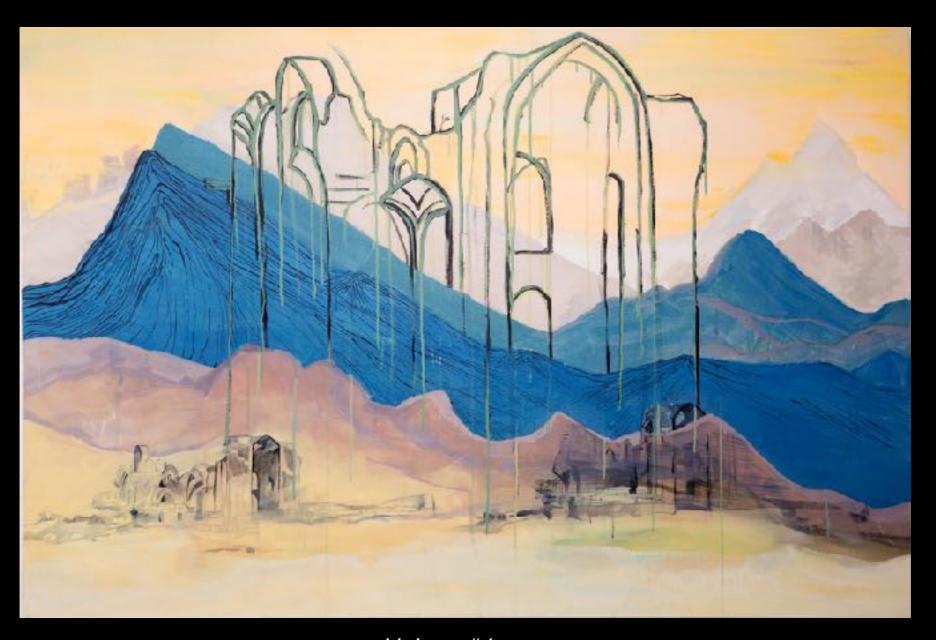

Liaison #1 Mixed Media on Canvas 49".72" 2104

Liaison #2
Mixed Media on Canvas
17.5" x 15.5"
2016

mixed media on paper 14"x17" 2014

Mixed Media on Canvas 72"x63" 2015

Mixed Media on Canvas 72"x60" 2015

Mixed Media on Canvas 78"x59" 2014