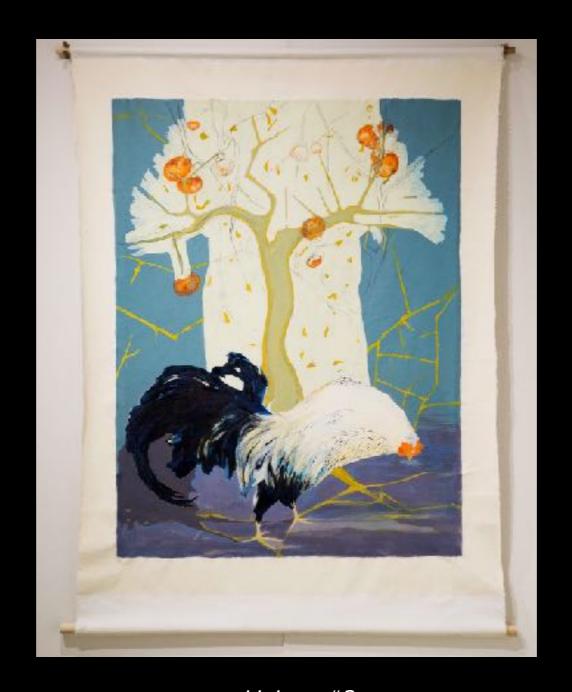

Liaison #1 Mixed Media on Canvas 49".72" 2104

Liaison #2
Mixed Media on Canvas
17.5" x 15.5"
2016

mixed media on paper 14"x17" 2014

Mixed Media on Canvas 72"x63" 2015

Mixed Media on Canvas 72"x60" 2015

Mixed Media on Canvas 78"x59" 2014