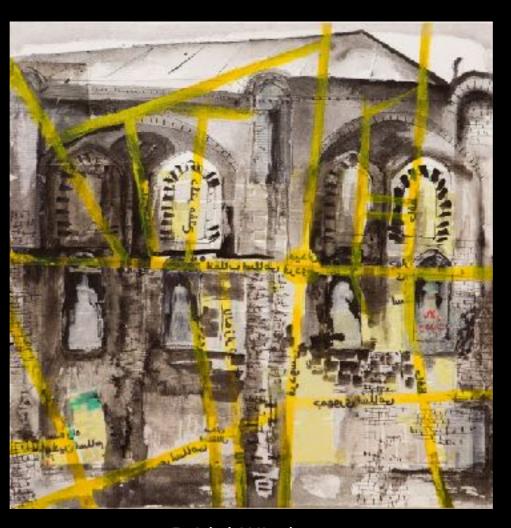

Brides of Mokhbero doleh Mixed Media on Canvas 18" x 18" 2016

Bridal Windows
Mixed Media on Canvas
18" x 18"
2016

Take the departure Mixed Media on Canvas 35.5" x 57" 2016

Tehran
Mixed Media on Canvas
16" x 18"
2016