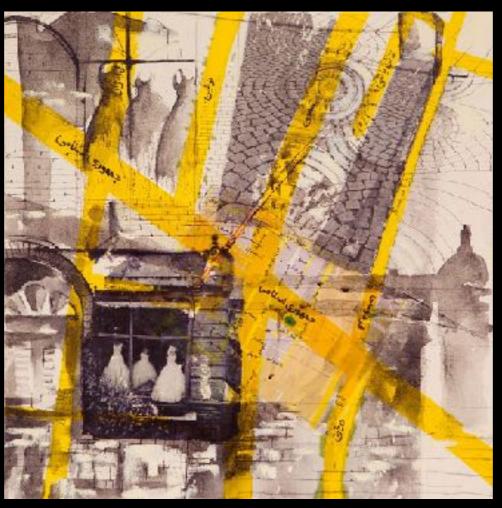

Brides of Mokhbero doleh Mixed Media on Canvas 18" x 18" 2016

Bridal Windows
Mixed Media on Canvas
18" x 18"
2016

Take the departure Mixed Media on Canvas 35.5" x 57" 2016

Tehran
Mixed Media on Canvas
16" x 18"
2016