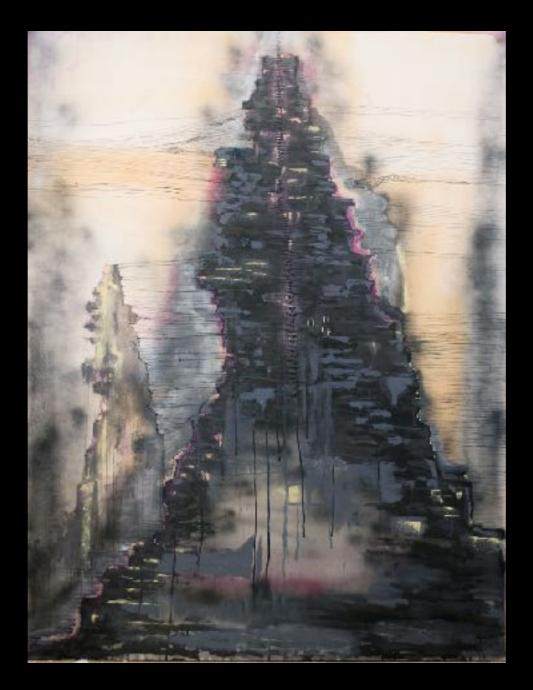

## Farima Fooladi Paintings' Portfolio

www.farimafooladi.com

The Tower of Babel, 2017 38x38 inches Mixed media on canvas

Tower I, 2017 51x67" Mixed media on Canvas

Iman and JFK airport
Mixed Media on Canvas
18" x 18"
2016