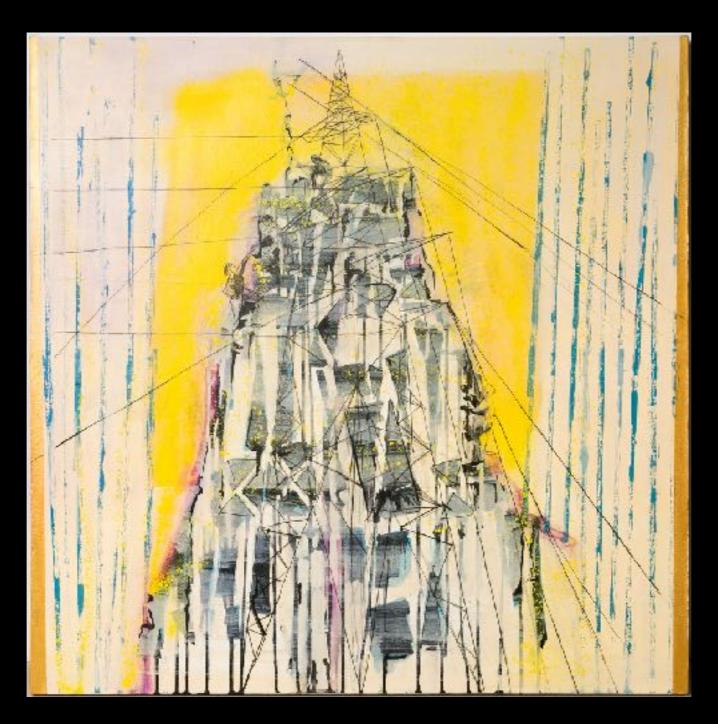

## Farima Fooladi Paintings' Portfolio

www.farimafooladi.com

The Tower of Babel, 2017 38x38 inches Mixed media on canvas

Tower I, 2017 51x67" Mixed media on Canvas

Iman and JFK airport
Mixed Media on Canvas
18" x 18"
2016