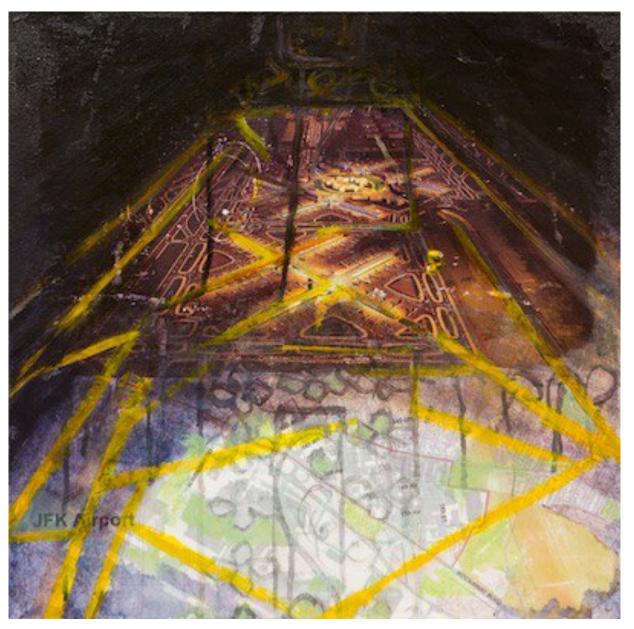

Landed in JFK, 2016 Mixed media on canvas Hand-made frame 18"x18" \$2,500

Both paintings are framed as shown in the reference picture. Mixed media on canvas 18"x18" each Price for both: \$4.000

Bridal View, 2016 Mixed media on canvas Hand-made wood frame 18"x18" \$2,500