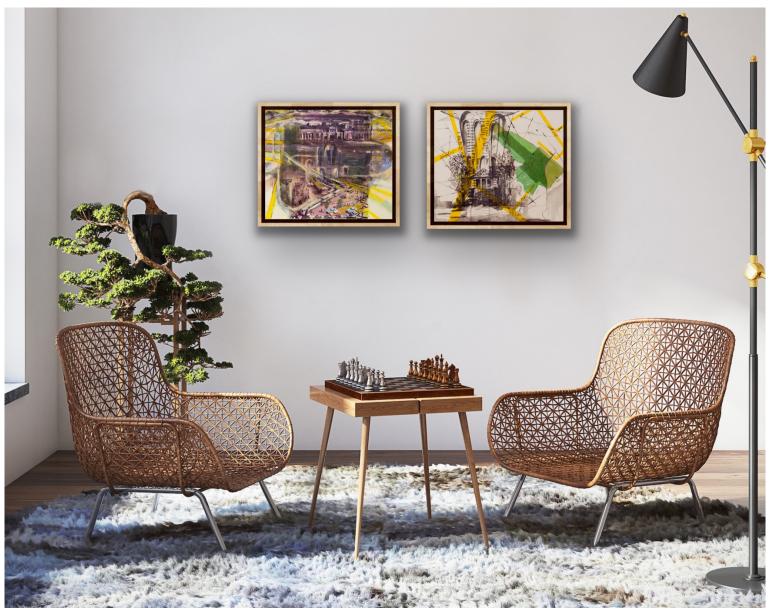

A Window with a View, 2016 Mixed media on canvas Hand-made wood frame 18"x18" \$2,500

Both paintings are framed as shown in the reference picture. Mixed media on canvas 15"x17.5" each Price for both: \$4.000