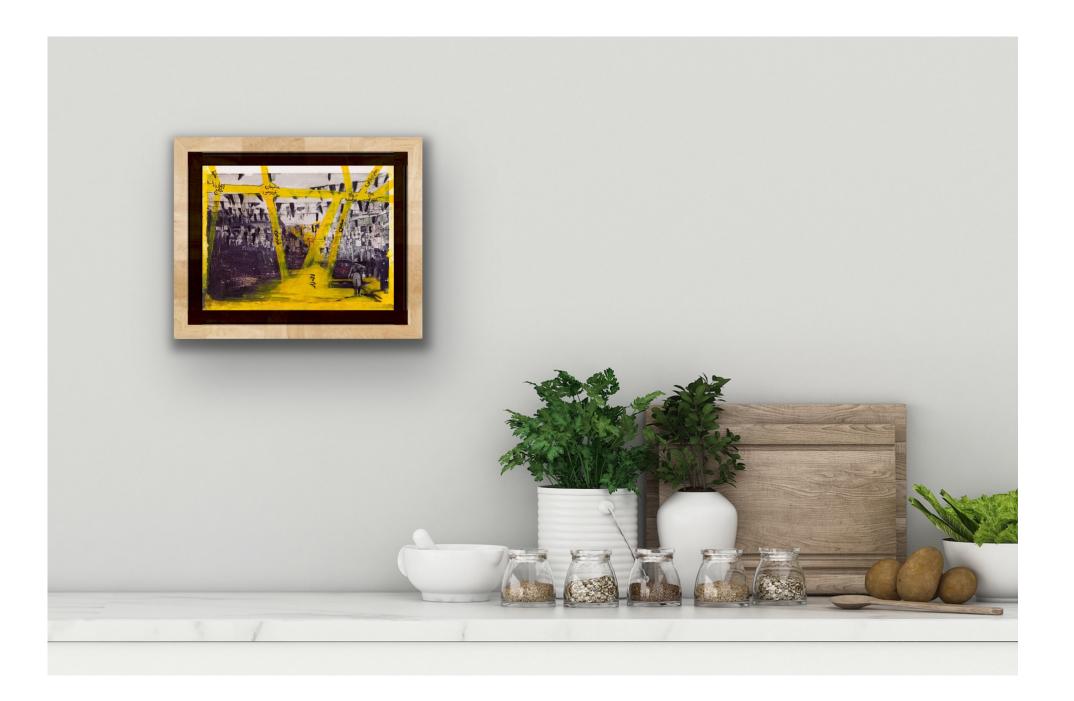

Laleh zar, Tehran, 2016 Mixed media on canvas Hand-made wood frame 9"x12" \$2,000

Weaken City, 2016 Mixed media on canvas 18"x18" \$2,500

Tehran, 2016 Laser-cutting, mixed media on Wood Hand-made frame 16"x18" \$2,000