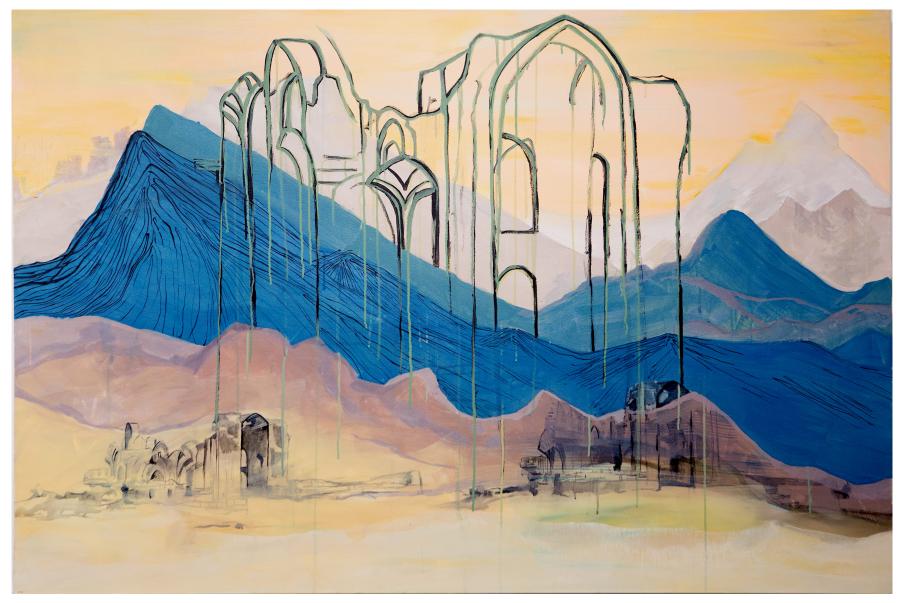

: \$4.000



Bridal View, 2016 Mixed media on canvas Hand-made wood frame 18"x18" \$2,500



A Window with a View, 2016 Mixed media on canvas Hand-made wood frame 18"x18" \$2,500



Both paintings are framed as shown in the reference picture. Mixed media on canvas 15"x17.5" each Price for both: \$4.000



National Garden Gate, Tehran, 2016 Mixed media on canvas Hand-made wood frame 15"x17.5" \$2,500



Ferdows Garden, Tehran, 2016 Mixed media on canvas Hand-made wood frame 15"x17.5" \$2,500





Postal Office, NYC, 2016 Mixed media on canvas 18"x18" \$2,000





Laleh zar, Tehran, 2016 Mixed media on canvas Hand-made wood frame 9"x12" \$2,000





Weaken City, 2016 Mixed media on canvas 18"x18" \$2,500





Tehran, 2016 Laser-cutting, mixed media on Wood Hand-made frame 16"x18" \$2,000





Geist, Ready for Caravan, 2014 Acrylic on canvas 49"x72" \$ 5,000

## Contact

Studio visits and artwork inquiries: <u>farimafooladi@gmail.com</u>

Website: <u>www.farimafooladi.com</u>

News and updates: @farimafooladi



A glance to the next catalog "Rooster Series"