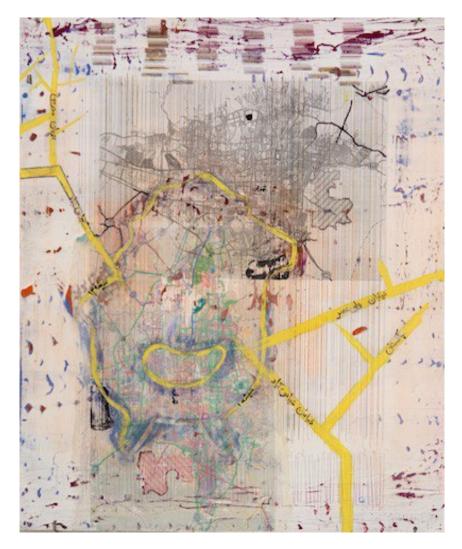

Laleh zar, Tehran, 2016 Mixed media on canvas Hand-made wood frame 9"x12" \$2,000

Weaken City, 2016 Mixed media on canvas 18"x18" \$2,500

Tehran, 2016 Laser-cutting, mixed media on Wood Hand-made frame 16"x18" \$2,000