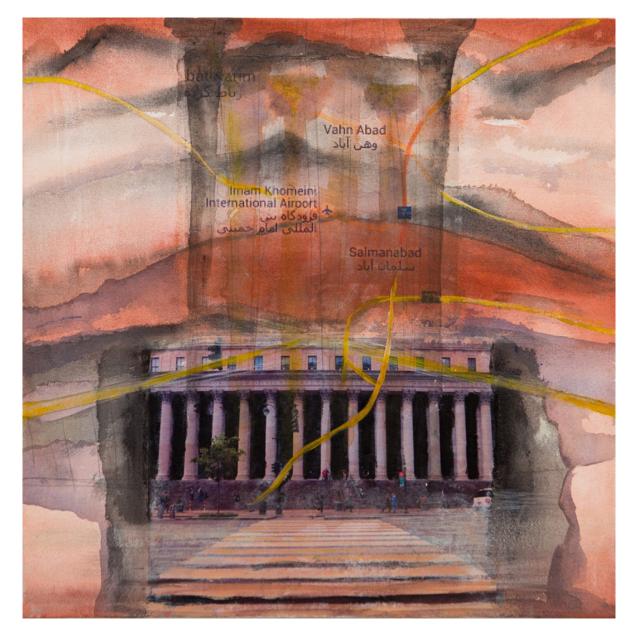

I started the displacement series in spring 2016. I was in the process of changing my visa status from a student to a scholar. I was reconsidering my status on canvas before immigration does it for me on paper. I was thinking about GPS, mapping, and The Society of the Spectacle by Guy Debord. It was amazing to me how technology could manipulate our faculty and distance us from what is happening around us. When I arrived at JFK after going through customs, I googled the address of my friend. I didn't give myself time to think. I traveled 7,000 miles in less than 24 hours, and I was busy reading maps. I moved to the US, landing in JFK from Imam Khomeini airport in Tehran. I am ready to take the caravan.