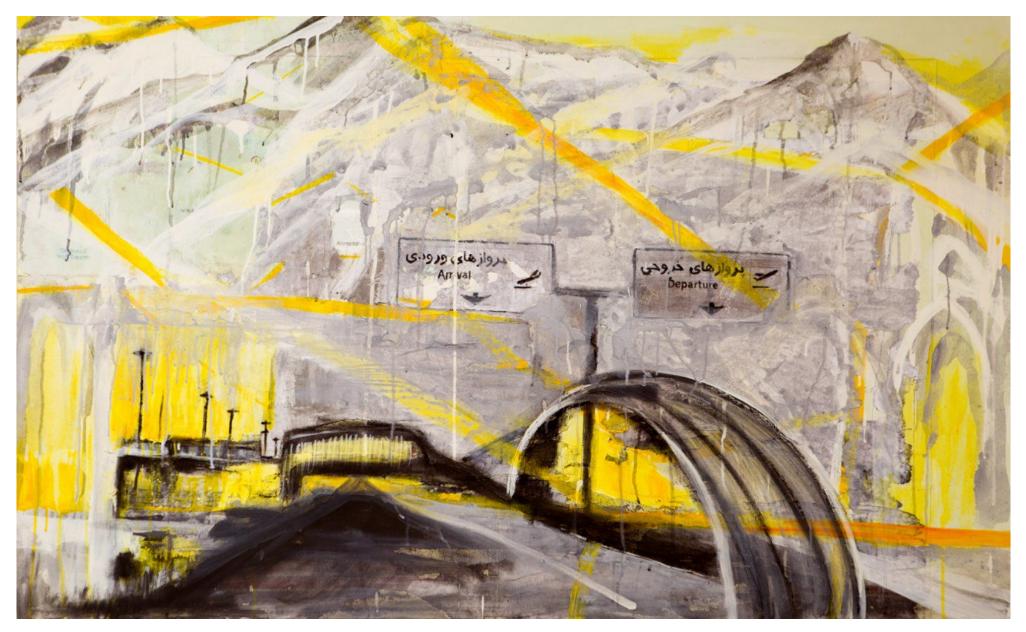

## Farima Fooladi

Displacement Artist Catalog October 2020

Take the Departure, 2016 Mixed media on canvas 35.5"x 57" \$ 3,000 In the old days, before the airplane, traveling was a life journey. People would transform while traveling, they would live along the way. Many times they started their voyage to go back but never did. Travels were long and slow. One would have time to adjust to the weather, culture, colors, politics, and smell change. We never had that luxury.