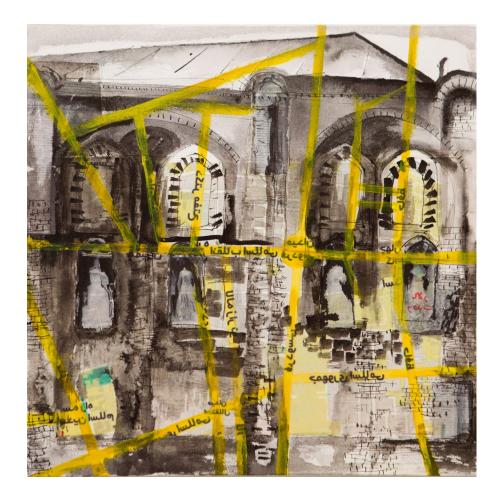

Landed in JFK, 2016 Mixed media on canvas Hand-made frame 18"x18" \$2,500

Both paintings are framed as shown in the reference picture. Mixed media on canvas 18"x18" each Price for both: \$4.000

Bridal View, 2016 Mixed media on canvas Hand-made wood frame 18"x18" \$2,500