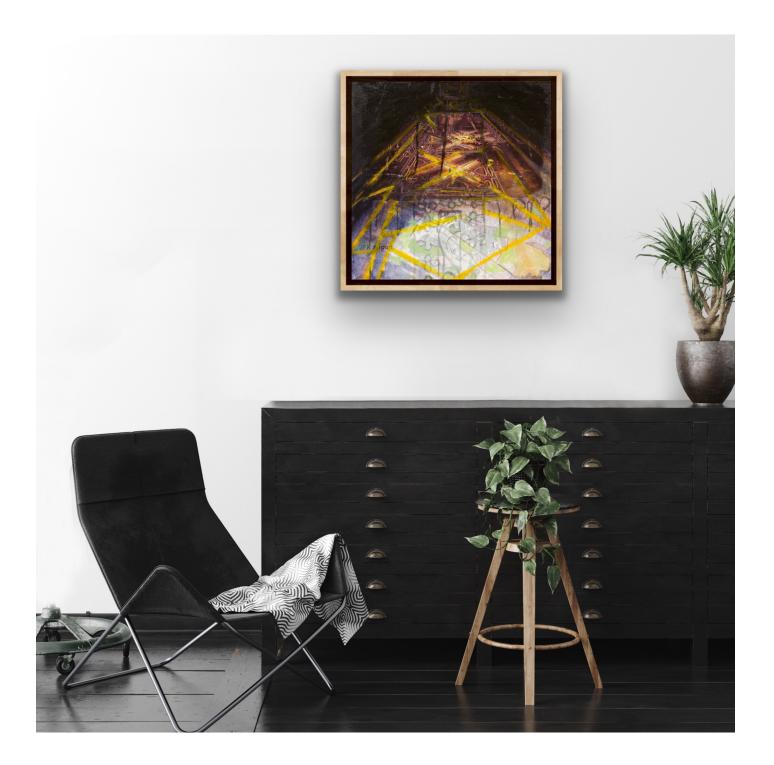

Landed in JFK, 2016 Mixed media on canvas Hand-made frame 18"x18" \$2,500

Both paintings are framed as shown in the reference picture. Mixed media on canvas 18"x18" each Price for both: \$4.000

Bridal View, 2016 Mixed media on canvas Hand-made wood frame 18"x18" \$2,500