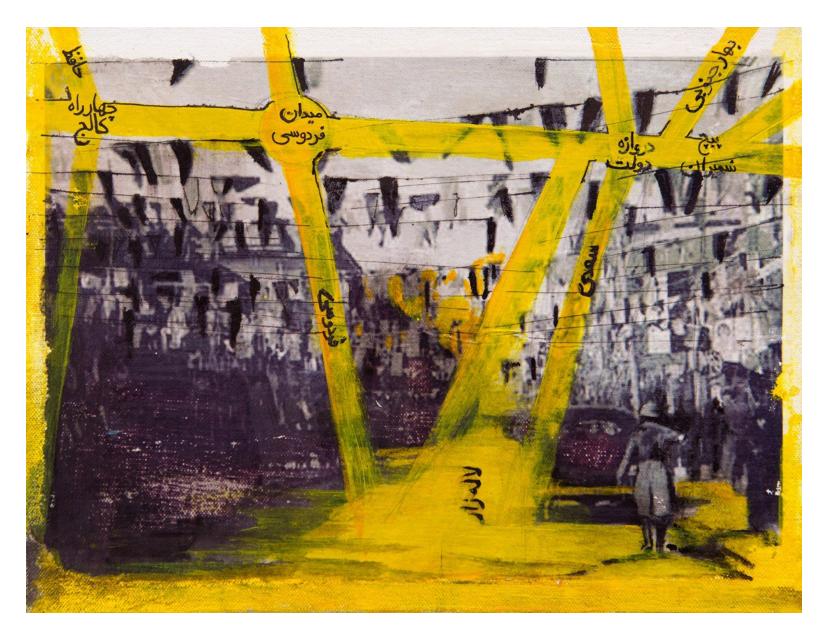

Laleh zar, Tehran, 2016 Mixed media on canvas Hand-made wood frame 9"x12" \$2,000

Weaken City, 2016 Mixed media on canvas 18"x18" \$2,500

Tehran, 2016 Laser-cutting, mixed media on Wood Hand-made frame 16"x18" \$2,000