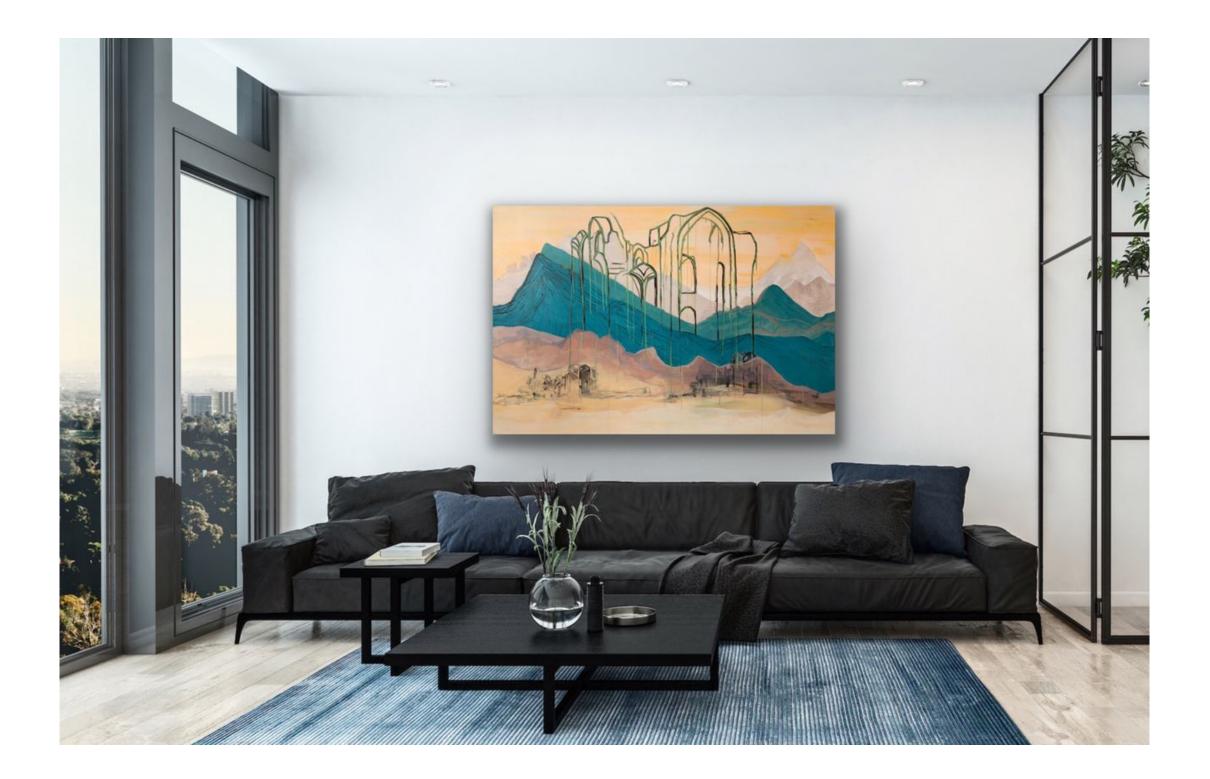

th: \$4.000



Bridal View, 2016 Mixed media on canvas Hand-made wood frame 18"x18" \$2,500



A Window with a View, 2016 Mixed media on canvas Hand-made wood frame 18"x18" \$2,500



Both paintings are framed as shown in the reference picture. Mixed media on canvas 15"x17.5" each Price for both: \$4.000



National Garden Gate, Tehran, 2016 Mixed media on canvas Hand-made wood frame 15"x17.5" \$2,500



Ferdows Garden, Tehran, 2016 Mixed media on canvas Hand-made wood frame 15"x17.5" \$2,500





Postal Office, NYC, 2016 Mixed media on canvas 18"x18" \$2,000





Laleh zar, Tehran, 2016 Mixed media on canvas Hand-made wood frame 9"x12" \$2,000





Weaken City, 2016 Mixed media on canvas 18"x18" \$2,500





Tehran, 2016 Laser-cutting, mixed media on Wood Hand-made frame 16"x18" \$2,000





Geist, Ready for Caravan, 2014 Acrylic on canvas 49"x72" \$ 5,000

## Contact

Studio visits and artwork inquiries: <u>farimafooladi@gmail.com</u>

Website: <u>www.farimafooladi.com</u>

News and updates: @farimafooladi



A glance to the next catalog "Rooster Series"