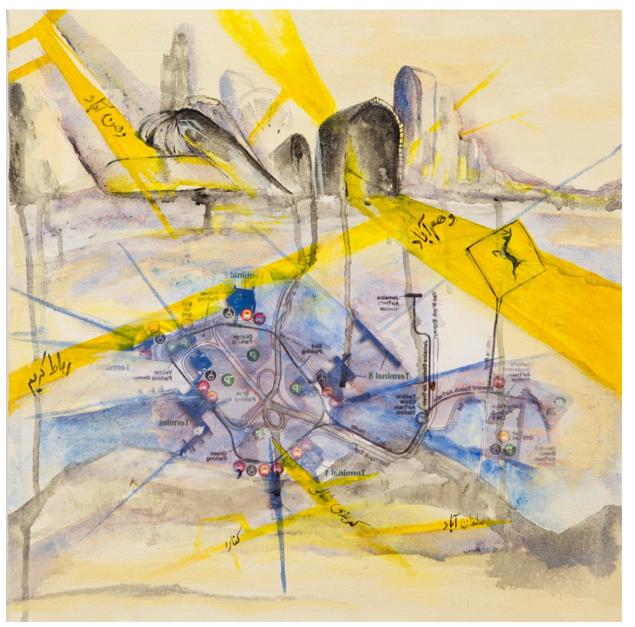

I started the displacement series in spring 2016. I was in the process of changing my visa status from a student to a scholar. I was reconsidering my status on canvas before immigration does it for me on paper. I was thinking about GPS, mapping, and The Society of the Spectacle by Guy Debord. It was amazing to me how technology could manipulate our faculty and distance us from what is happening around us. When I arrived at JFK after going through customs, I googled the address of my friend. I didn't give myself time to think. I traveled 7,000 miles in less than 24 hours, and I was busy reading maps. I moved to the US, landing in JFK from Imam Khomeini airport in Tehran. I am ready to take the caravan.