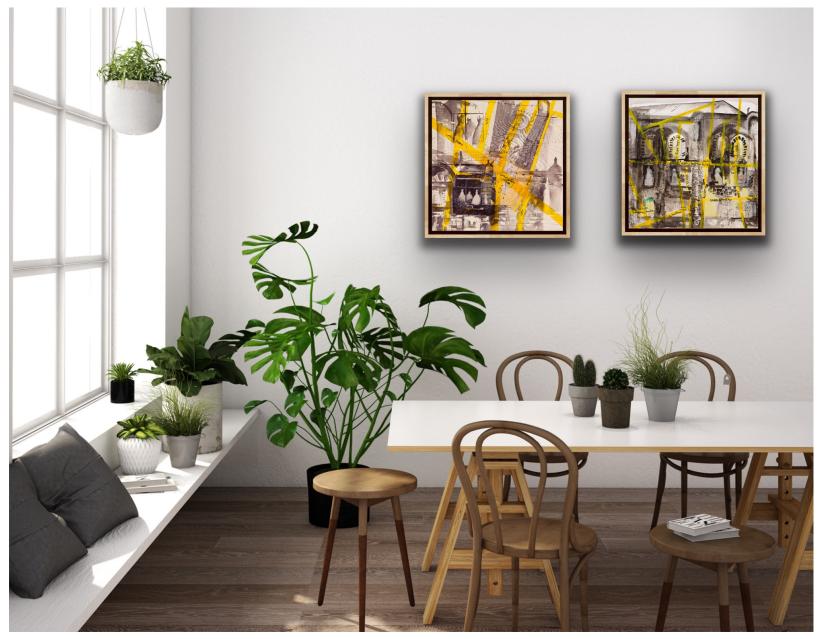

Landed in JFK, 2016 Mixed media on canvas Hand-made frame 18"x18" \$2,500

Both paintings are framed as shown in the reference picture. Mixed media on canvas 18"x18" each Price for both: \$4.000

Bridal View, 2016 Mixed media on canvas Hand-made wood frame 18"x18" \$2,500