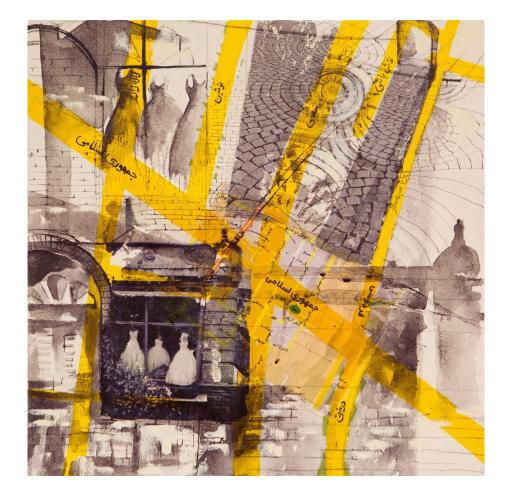

Landed in JFK, 2016 Mixed media on canvas Hand-made frame 18"x18" \$2,500

Both paintings are framed as shown in the reference picture. Mixed media on canvas 18"x18" each Price for both: \$4.000

Bridal View, 2016 Mixed media on canvas Hand-made wood frame 18"x18" \$2,500